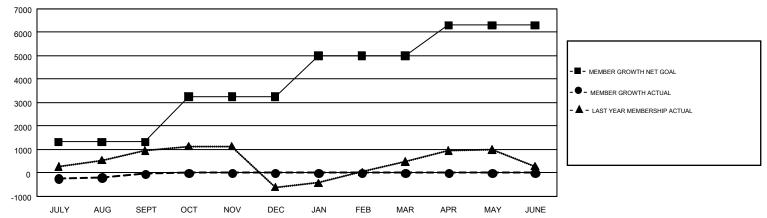

## REPORT DOES NOT INCLUDE CLUBS IN UNDISTRICTED AREAS.

|               | Club          | os .        |               | Members RESULTS FOR 2019-2020 |                           |                         |                                                    |  |
|---------------|---------------|-------------|---------------|-------------------------------|---------------------------|-------------------------|----------------------------------------------------|--|
|               | RESULTS FOR   | R 2019-2020 |               |                               |                           |                         |                                                    |  |
| QUARTER       | NEW CLUB GOAL | NEW CLUBS   | DROPPED CLUBS | QUARTER                       | MEMBER GROWTH NET<br>GOAL | MEMBER GROWTH<br>ACTUAL | DROPPED<br>MEMBERS ACTUAL<br>(including transfers) |  |
| JULY/AUG/SEPT | 39            | 2           | 14            | JULY/AUG/SEPT                 | 1315                      | 1,145                   | 1,083                                              |  |
| OCT/NOV/DEC   | 54            | 0           | 0             | OCT/NOV/DEC                   | 1929                      | 0                       | 0                                                  |  |
| JAN/FEB/MAR   | 52            | 0           | 0             | JAN/FEB/MAR                   | 1757                      | 0                       | 0                                                  |  |
| APR/MAY/JUNE  | 31            | 0           | 0             | APR/MAY/JUNE                  | 1300                      | 0                       | 0                                                  |  |