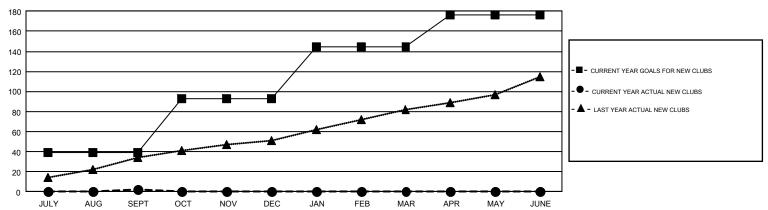

## REPORT DOES NOT INCLUDE CLUBS IN UNDISTRICTED AREAS.

|               | Club          | os .        |               | Members RESULTS FOR 2019-2020 |                           |                         |                                                    |  |
|---------------|---------------|-------------|---------------|-------------------------------|---------------------------|-------------------------|----------------------------------------------------|--|
|               | RESULTS FOR   | R 2019-2020 |               |                               |                           |                         |                                                    |  |
| QUARTER       | NEW CLUB GOAL | NEW CLUBS   | DROPPED CLUBS | QUARTER                       | MEMBER GROWTH NET<br>GOAL | MEMBER GROWTH<br>ACTUAL | DROPPED<br>MEMBERS ACTUAL<br>(including transfers) |  |
| JULY/AUG/SEPT | 39            | 2           | 14            | JULY/AUG/SEPT                 | 1315                      | 1,145                   | 1,083                                              |  |
| OCT/NOV/DEC   | 54            | 0           | 0             | OCT/NOV/DEC                   | 1929                      | 0                       | 0                                                  |  |
| JAN/FEB/MAR   | 52            | 0           | 0             | JAN/FEB/MAR                   | 1757                      | 0                       | 0                                                  |  |
| APR/MAY/JUNE  | 31            | 0           | 0             | APR/MAY/JUNE                  | 1300                      | 0                       | 0                                                  |  |

## GOALS AND ACTUAL NEW CLUBS CUMULATIVE

| DROPPED CLUBS: 14  DROPPED MEMBERS |       |                           |                            | 13,590 (39.78%) |       |
|------------------------------------|-------|---------------------------|----------------------------|-----------------|-------|
| DECEASED                           | 47    | CLICK HERE FOR CUMULATIVE | TOTAL FAMILY UNIT MEMBERS  |                 | 4,428 |
| CLUB CANCELLED 144 OTHER 892       |       | MEMBERSHIP DATA           |                            |                 |       |
|                                    |       |                           | FAMILY MEMBERS PAYING HALF |                 | 2,556 |
| TOTAL                              | 1,083 |                           | DUES                       |                 |       |